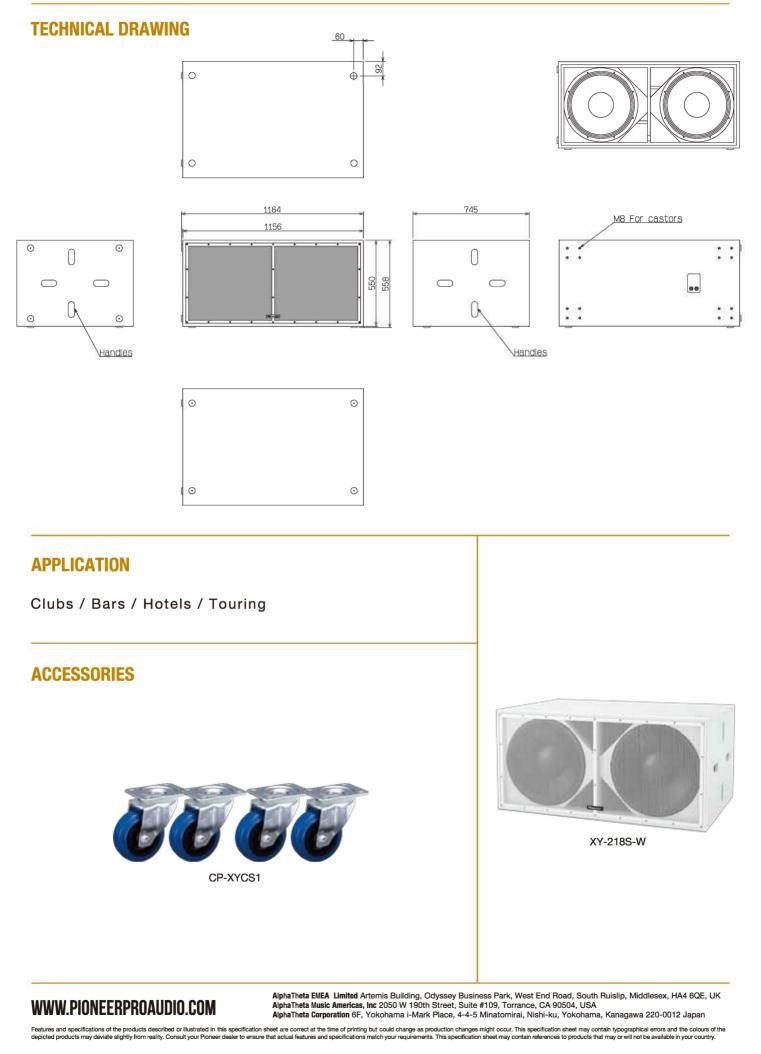

### **SPECIFICATIONS (PRELIMINARY DATA)**

| Enclosure type            | Dual driver, reflex-loaded subwoofer                                                                                                                                    |
|---------------------------|-------------------------------------------------------------------------------------------------------------------------------------------------------------------------|
| Frequency response        | 32 Hz to 150 Hz                                                                                                                                                         |
| Sensitivity (1 W/1 m)     | 102 dB (half space)                                                                                                                                                     |
| Nominal Impedance         | 4 Ω                                                                                                                                                                     |
| Power Handling            | 1600 W RMS, 3200 W Program                                                                                                                                              |
| Maximum SPL               | 134 dB cont., 140 dB peak (half space)                                                                                                                                  |
| Driver Configuration      | 2 × 18 inch (460 mm) LF cone drivers                                                                                                                                    |
| Connectors                | 2 × Neutrik SpeakON™ NL4                                                                                                                                                |
| Dimensions (W × H × D)    | 1164 mm × 558 mm × 745 mm<br>(45.8 inch × 22 inch × 29.3 inch)                                                                                                          |
| Weight                    | 93 kg<br>(205 lb)                                                                                                                                                       |
| Rigging and Hardware      | 8 × flush handles (4 left/4 right),<br>8 × rubber feet (bottom and left) and 4 ×mating recesses (top),<br>16 × M8 holes with pre-inserted bolts for 4 × castors on rear |
| Grille                    | Hex punched steel                                                                                                                                                       |
| Enclosure                 | 18 mm (0.7 inch) birch plywood                                                                                                                                          |
| Finish                    | Impact-resistant, Black semi-matt textured                                                                                                                              |
| Suggested Power Amplifier | Recommended : K6DSP                                                                                                                                                     |