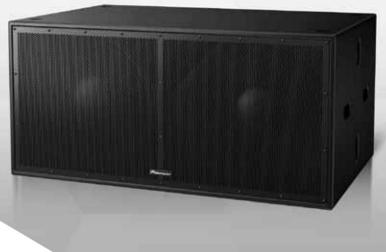

# **XY-218S**

XY Series

#### **Dual 18-inch bass reflex Subwoofer**

A versatile PA/monitor speaker series that is compact in size and perfect for near-field monitoring - yet can deliver high-quality sound to the corners of the room.

#### **KEY FEATURES**

- High-power subwoofer with two 18-inch, low-frequency driver.
- Capable of reproducing deep bass as low as 32 Hz without distortion.
- Strong pillars installed in the cabinet ensure rigidity against the most powerful bass.
- Requires an active crossover to set the necessary frequency range (presets can be provided from Pioneer for combinations using the Pioneer XY-152 and XY-122).
- NL4 INPUT and LINK OUT connections as standard.
- Robust enclosure made from premium multilaminate birch plywood.