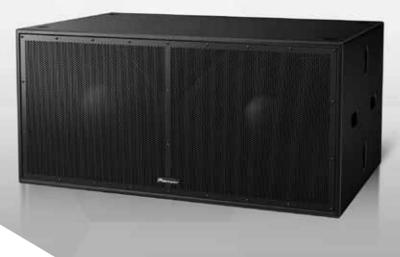

# XY-218S

#### **Dual 18-inch bass reflex Subwoofer**

A versatile PA/monitor speaker series that is compact in size and perfect for near-field monitoring - yet can deliver high-quality sound to the corners of the room.

## **SPECIFICATIONS (PRELIMINARY DATA)**

| Enclosure type            | Dual driver, reflex-loaded subwoofer                                                                                                                                    |
|---------------------------|-------------------------------------------------------------------------------------------------------------------------------------------------------------------------|
| Frequency response        | 32 Hz to 150 Hz                                                                                                                                                         |
| Sensitivity (1 W/1 m)     | 102 dB (half space)                                                                                                                                                     |
| Nominal Impedance         | 4 Ω                                                                                                                                                                     |
| Power Handling            | 1600 W RMS, 3200 W Program                                                                                                                                              |
| Maximum SPL               | 134 dB cont., 140 dB peak (half space)                                                                                                                                  |
| Driver Configuration      | 2 × 18 inch (460 mm) LF cone drivers                                                                                                                                    |
| Connectors                | 2 × Neutrik SpeakON™ NL4                                                                                                                                                |
| Dimensions (W × H × D)    | 1164 mm × 558 mm × 745 mm<br>(45.8 inch × 22 inch × 29.3 inch)                                                                                                          |
| Weight                    | 93 kg<br>(205 lb)                                                                                                                                                       |
| Rigging and Hardware      | 8 × flush handles (4 left/4 right),<br>8 × rubber feet (bottom and left) and 4 ×mating recesses (top),<br>16 × M8 holes with pre-inserted bolts for 4 × castors on rear |
| Grille                    | Hex punched steel                                                                                                                                                       |
| Enclosure                 | 18 mm (0.7 inch) birch plywood                                                                                                                                          |
| Finish                    | Impact-resistant, Black semi-matt textured                                                                                                                              |
| Suggested Power Amplifier | Recommended : K6DSP                                                                                                                                                     |