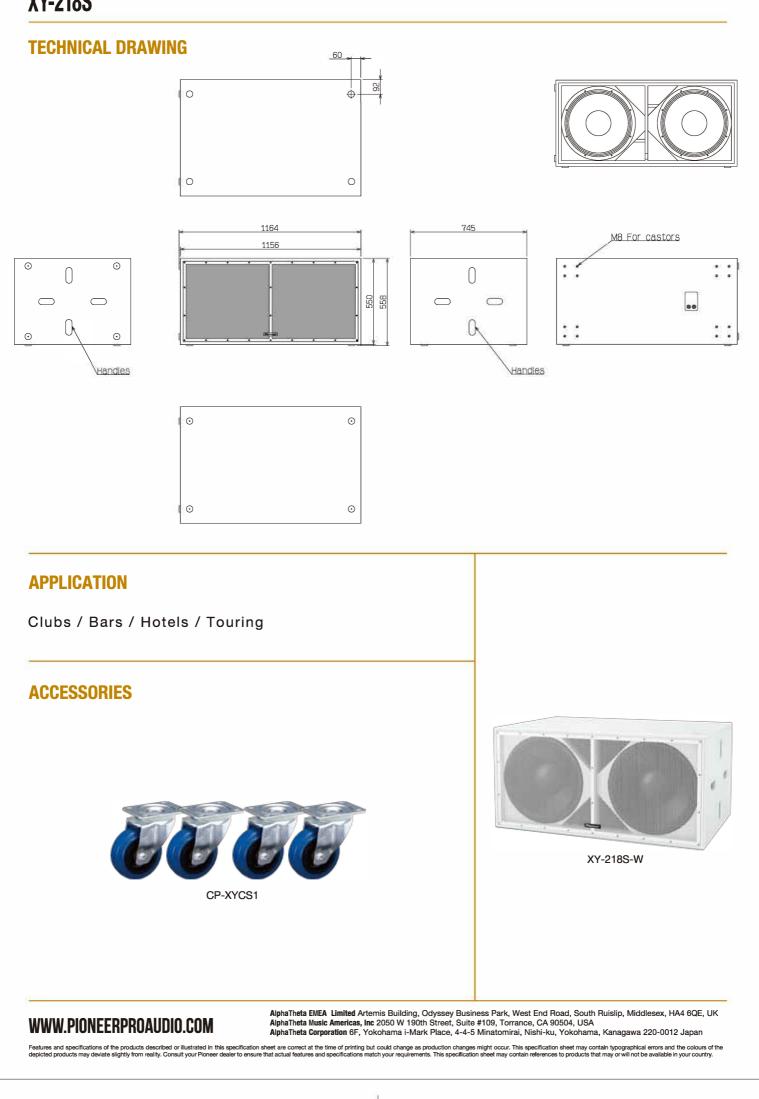

## **SPECIFICATIONS (PRELIMINARY DATA)**

| Enclosure type            | Dual driver, reflex-loaded subwoofer                                                                                                                                    |
|---------------------------|-------------------------------------------------------------------------------------------------------------------------------------------------------------------------|
| Frequency response        | 32 Hz to 150 Hz                                                                                                                                                         |
| Sensitivity (1 W/1 m)     | 102 dB (half space)                                                                                                                                                     |
| Nominal Impedance         | 4 Ω                                                                                                                                                                     |
| Power Handling            | 1600 W RMS, 3200 W Program                                                                                                                                              |
| Maximum SPL               | 134 dB cont., 140 dB peak (half space)                                                                                                                                  |
| Driver Configuration      | 2 × 18 inch (460 mm) LF cone drivers                                                                                                                                    |
| Connectors                | 2 × Neutrik SpeakON™ NL4                                                                                                                                                |
| Dimensions (W × H × D)    | 1164 mm × 558 mm × 745 mm<br>(45.8 inch × 22 inch × 29.3 inch)                                                                                                          |
| Weight                    | 93 kg<br>(205 lb)                                                                                                                                                       |
| Rigging and Hardware      | 8 × flush handles (4 left/4 right),<br>8 × rubber feet (bottom and left) and 4 ×mating recesses (top),<br>16 × M8 holes with pre-inserted bolts for 4 × castors on rear |
| Grille                    | Hex punched steel                                                                                                                                                       |
| Enclosure                 | 18 mm (0.7 inch) birch plywood                                                                                                                                          |
| Finish                    | Impact-resistant, Black semi-matt textured                                                                                                                              |
| Suggested Power Amplifier | Recommended : K6DSP                                                                                                                                                     |