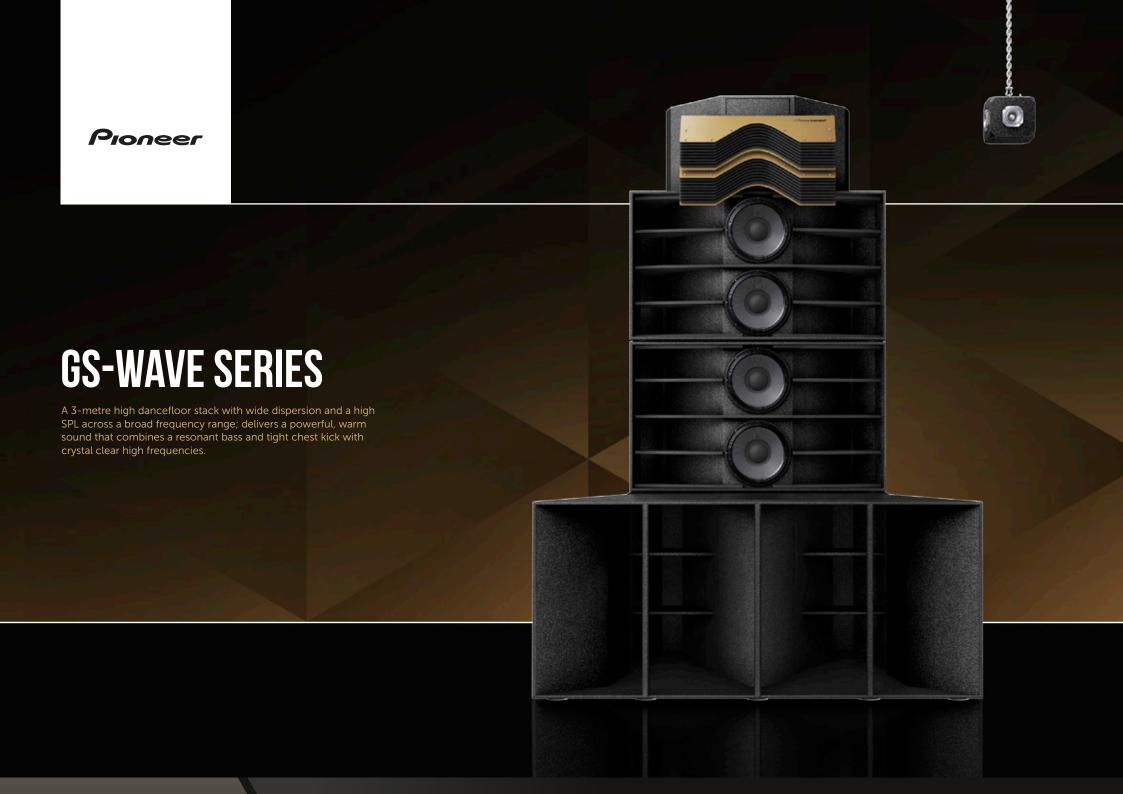

## **WAV-SUB**

Multi-fold hyperbolic horn subwoofer

## **FEATURES**

- Hyperbolic subwoofer
- Dual 18 inch LF drivers
- 3 metre folded horn
- Robust polyurethane matt finish
- High SPL output
- 35 Hz to 300 Hz

## **SPECIFICATION**

Enclosure Type Hyperbolic folded horn subwoofer

Frequency Response 35 Hz to 150 Hz
Sensitivity (1w/1m) 108 dB

Nominal Impedance  $2 \times 8 \Omega$ 

Power Handling 1600 W RMS, 3200 W program Maximum SPL 140 dB cont., 146 dB peak

 $\begin{array}{ll} \textbf{Driver Configuration} & 2\times 18 \text{ inch (457 mm) ferrite LF drivers} \\ \textbf{Connectors} & 1\times \text{Neutrik SpeakONTM NL4MPR} \\ \end{array}$ 

Dimensions (WxDxH)  $1549 \times 1083 \times 919 \text{ mm} (61 \times 42.6 \times 36.2 \text{ inch})$ 

Weight 213 kg (469.7 lb)

Enclosure 18 mm (0.7 inch) birch plywood

Finish Impact-resistant, black textured polyurethane