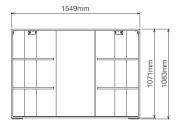

 $\begin{array}{ll} \textbf{Driver Configuration} & 2\times 18 \text{ inch (457 mm) ferrite LF drivers} \\ \textbf{Connectors} & 1\times \text{Neutrik SpeakONTM NL4MPR} \\ \end{array}$ 

Dimensions (WxDxH)  $1549 \times 1083 \times 919 \text{ mm} (61 \times 42.6 \times 36.2 \text{ inch})$ 