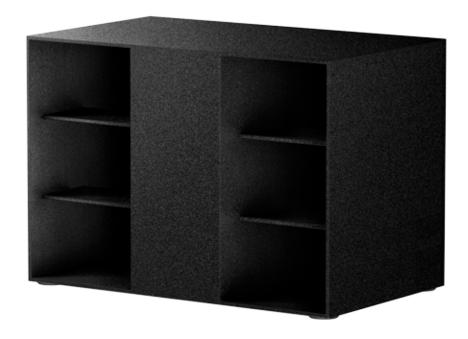

## **WAV-SUB**

Multi-fold hyperbolic horn subwoofer

## **FEATURES**

- Hyperbolic subwoofer
- Dual 18 inch LF drivers
- 3 metre folded horn
- Robust polyurethane matt finish
- High SPL output
- 35 Hz to 300 Hz

## **SPECIFICATION**

Enclosure Type Hyperbolic folded horn subwoofer

Frequency Response 35 Hz to 150 Hz
Sensitivity (1w/1m) 108 dB

Nominal Impedance  $2 \times 8 \Omega$ 

Power Handling 1600 W RMS, 3200 W program Maximum SPL 140 dB cont., 146 dB peak

 $\begin{array}{ll} \textbf{Driver Configuration} & 2\times 18 \text{ inch (457 mm) ferrite LF drivers} \\ \textbf{Connectors} & 1\times \text{Neutrik SpeakONTM NL4MPR} \\ \end{array}$ 

Dimensions (WxDxH)  $1549 \times 1083 \times 919 \text{ mm} (61 \times 42.6 \times 36.2 \text{ inch})$ 

Weight 213 kg (469.7 lb)

Enclosure 18 mm (0.7 inch) birch plywood

Finish Impact-resistant, black textured polyurethane